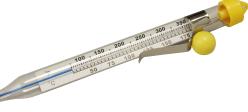

#### MODEL 3510 Candy-Deep Fry Thermometer

Tempered glass tube. Insulated pan clip. Safety cap. 8" long. Accurate from 100°F to 400°F.